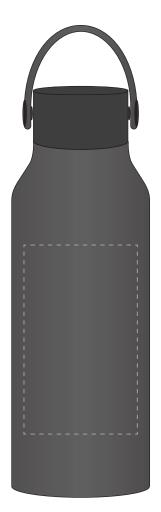

## ARTWORK SCALE 50%

ARTWORK SCALE 100%

Max engrave area: 60mm x 100mm

Product Image for visualisation - colours may vary

The dashed line is to demonstrate print area and will not appear on your printed item